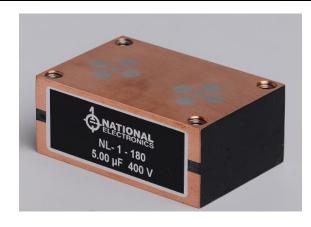

## NL-1-180

|                | STANDARD RATINGS |         |         |        |        |       |       |
|----------------|------------------|---------|---------|--------|--------|-------|-------|
| Vrms           | 700              |         |         |        | 600    | 500   | 400   |
| MFD at 1KHz    | 0.18             | 0.24    | 0.33    | 0.66   | 1.20   | 2.40  | 5.00  |
| Current Irms   | 350              | 400     | 350     | 450    | 500    | 500   | 400   |
| Power Kvar     | 180              | 180     | 180     | 180    | 180    | 180   | 180   |
| Frequency KHz  | 324-601          | 243-549 | 176-279 | 88-270 | 65-183 | 47-91 | 35-63 |
| Terminal Style | L                | L       | L       | L      | L      | L     | L     |