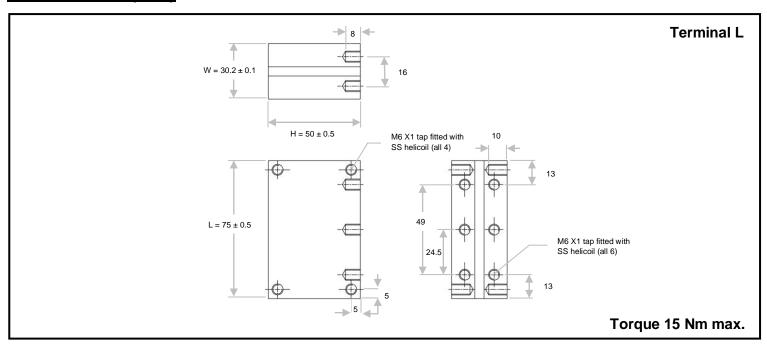

--|-------|-------|
| Vrms           | 700              |         |         |        | 600    | 500   | 400   |
| MFD at 1KHz    | 0.18             | 0.24    | 0.33    | 0.66   | 1.20   | 2.40  | 5.00  |
| Current Irms   | 350              | 400     | 350     | 450    | 500    | 500   | 400   |
| Power Kvar     | 180              | 180     | 180     | 180    | 180    | 180   | 180   |
| Frequency KHz  | 324-601          | 243-549 | 176-279 | 88-270 | 65-183 | 47-91 | 35-63 |
| Terminal Style | L                | L       | L       | L      | L      | L     | L     |



## **KEY FEATURES**

- Maximum Frequency 650 KHz
- Operating Temperature range -25°C to +85°C
- Low ESL & ESR
- Low loss Polypropylene dielectric
- Water flow rate 10 LPM
- Cooling: Conduction Cooled

## **DIMENSIONS (mm)**