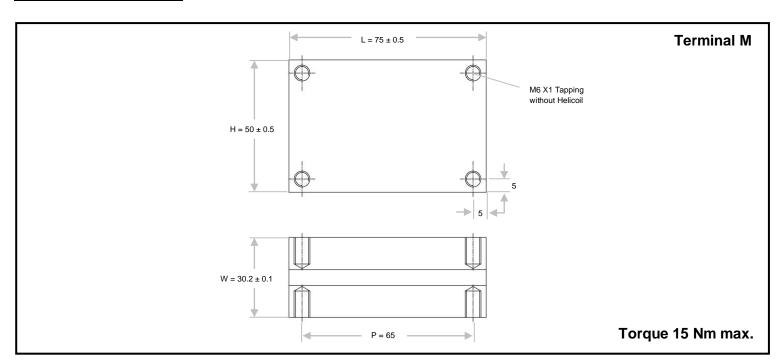

600     |         | 500   | 400   |
| MFD at<br>1KHz    | 0.10             | 0.20    | 0.33    | 0.66    | 1.00    | 1.32    | 2.60  | 5.00  |
| Current<br>Irms   | 350              | 500     | 500     | 500     | 650     | 650     | 650   | 800   |
| Power Kvar        | 300              | 300     | 300     | 300     | 300     | 300     | 300   | 300   |
| Frequency<br>KHz  | 476-649          | 238-423 | 295-401 | 147-200 | 132-223 | 100-170 | 72-85 | 59-67 |
| Terminal<br>Style | М                | М       | М       | М       | М       | М       | М     | М     |



## **KEY FEATURES**

- Maximum Frequency 700 KHz
- Operating Temperature range -25°C to +85°C
- Low ESL & ESR
- Low loss Polypropylene dielectric
- Water flow rate 10 LPM
- Cooling: Conduction Cooled

## **DIMENSIONS (mm)**