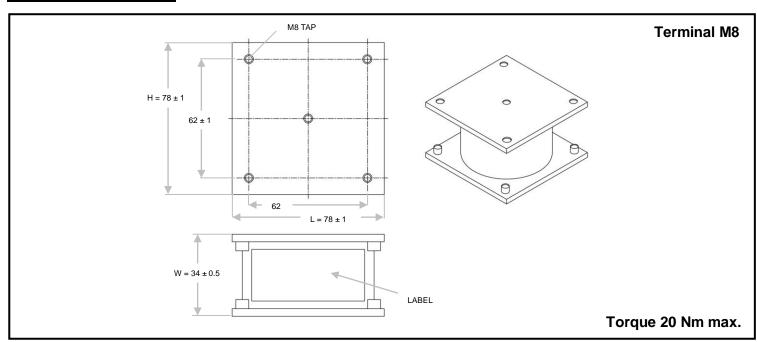

--------------|------------------|--------|--------|--------|--------|-------|
| Vrms           | 1000             |        | 900    |        | 700    | 500   |
| MFD at 1KHz    | 0.33             | 0.66   | 1.20   | 1.32   | 2.60   | 5.00  |
| Current Irms   | 600              | 600    | 850    | 850    | 950    | 1000  |
| Power Kvar     | 400              | 400    | 400    | 400    | 400    | 400   |
| Frequency KHz  | 194-433          | 95-216 | 66-239 | 58-215 | 51-138 | 50-80 |
| Terminal Style | M8               | M8     | M8     | M8     | M8     | M8    |



## **KEY FEATURES**

- Maximum Frequency 1000 KHz
- Operating Temperature range -25°C to +85°C
- Low ESL & ESR
- Low loss Polypropylene dielectric
- Water flow rate 10 LPM
- Cooling: Conduction Cooled

## **DIMENSIONS (mm)**