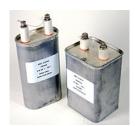

## **CC Series Oil-Filled Capacitors**

- DC Filter Capacitors

  1 to 20 µF capacitance
  Voltage 2,000 to 10,000 V<sub>DC</sub>

  Plated drawn steel cans

Results 1 - 12 of 12

| Part Number | Item Name                       | CAP   | Voltage (DC) | <u>D</u> | W       | <u>H</u> | <u>B</u> | I       |  |
|-------------|---------------------------------|-------|--------------|----------|---------|----------|----------|---------|--|
| CC683       | Drawn Oval Can                  | 1μF   | 2000 V       | 1.31 in  | 2.19 in | 3.75 in  | 2 in     | 0.81 in |  |
| CC684       | Drawn Oval Can                  | 2 µF  | 2000 V       | 1.91 in  | 2.91 in | 3.75 in  | 2 in     | 1.38 in |  |
| CC685       | Drawn Oval Can                  | 5 µF  | 2000 V       | 1.97 in  | 3.66 in | 5.25 in  | 2 in     | 1.38 in |  |
| CC688       | Drawn Oval Can                  | 1μF   | 5000 V       | 1.91 in  | 2.91 in | 4 in     | 2 in     | 1.38 in |  |
| CC689       | Drawn Oval Can                  | 2 µF  | 5000 V       | 1.97 in  | 3.66 in | 5 in     | 2 in     | 1.38 in |  |
| CC686       | Drawn Rectangular Can           | 10 μF | 2000 V       | 3.19 in  | 3.75 in | 5.25 in  | 2 in     | 2.00 in |  |
| CC687       | Drawn Rectangular Can           | 20 μF | 2000 V       | 3.75 in  | 4.56 in | 7 in     | 2 in     | 2.00 in |  |
| CC690       | Drawn Rectangular Can           | 5 µF  | 5000 V       | 3.19 in  | 3.75 in | 6.25 in  | 2 in     | 2.00 in |  |
| CC691       | Drawn Rectangular Can           | 10 μF | 5000 V       | 3.75 in  | 4.56 in | 7.25 in  | 2 in     | 2.00 in |  |
| CC692       | Drawn Rectangular Can           | 1μF   | 10000 V      | 3.19 in  | 3.75 in | 5.5 in   | 2 in     | 2.00 in |  |
| CC693       | Drawn Rectangular Can           | 2 µF  | 10000 V      | 3.75 in  | 4.56 in | 7 in     | 2 in     | 2.00 in |  |
| CC CUSTOM   | CC Series Oil-Filled Capacitors | N/A   | N/A          | N/A      | N/A     | N/A      | N/A      | N/A     |  |