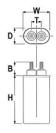

## **CC Series Oil-Filled Capacitors**

- DC Filter Capacitors

  1 to 20 µF capacitance
  Voltage 2,000 to 10,000 V<sub>DC</sub>

  Plated drawn steel cans

Results 1 - 12 of 12

| Part Number | Item Name                       | CAP   | Voltage (DC) | <u>D</u> | W       | <u>H</u> | <u>B</u> | I       |  |
|-------------|---------------------------------|-------|--------------|----------|---------|----------|----------|---------|--|
| CC683       | Drawn Oval Can                  | 1μF   | 2000 V       | 1.31 in  | 2.19 in | 3.75 in  | 2 in     | 0.81 in |  |
| CC684       | Drawn Oval Can                  | 2 µF  | 2000 V       | 1.91 in  | 2.91 in | 3.75 in  | 2 in     | 1.38 in |  |
| CC685       | Drawn Oval Can                  | 5 µF  | 2000 V       | 1.97 in  | 3.66 in | 5.25 in  | 2 in     | 1.38 in |  |
| CC688       | Drawn Oval Can                  | 1μF   | 5000 V       | 1.91 in  | 2.91 in | 4 in     | 2 in     | 1.38 in |  |
| CC689       | Drawn Oval Can                  | 2 µF  | 5000 V       | 1.97 in  | 3.66 in | 5 in     | 2 in     | 1.38 in |  |
| CC686       | Drawn Rectangular Can           | 10 μF | 2000 V       | 3.19 in  | 3.75 in | 5.25 in  | 2 in     | 2.00 in |  |
| CC687       | Drawn Rectangular Can           | 20 μF | 2000 V       | 3.75 in  | 4.56 in | 7 in     | 2 in     | 2.00 in |  |
| CC690       | Drawn Rectangular Can           | 5 µF  | 5000 V       | 3.19 in  | 3.75 in | 6.25 in  | 2 in     | 2.00 in |  |
| CC691       | Drawn Rectangular Can           | 10 μF | 5000 V       | 3.75 in  | 4.56 in | 7.25 in  | 2 in     | 2.00 in |  |
| CC692       | Drawn Rectangular Can           | 1μF   | 10000 V      | 3.19 in  | 3.75 in | 5.5 in   | 2 in     | 2.00 in |  |
| CC693       | Drawn Rectangular Can           | 2 µF  | 10000 V      | 3.75 in  | 4.56 in | 7 in     | 2 in     | 2.00 in |  |
| CC CUSTOM   | CC Series Oil-Filled Capacitors | N/A   | N/A          | N/A      | N/A     | N/A      | N/A      | N/A     |  |