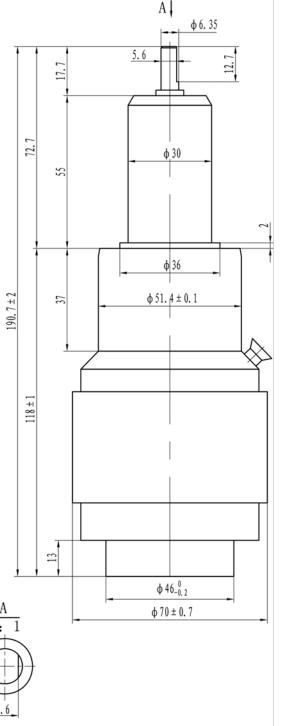

## **CVA-1000BS**

Capacitor

| Specification                                                      |             |
|--------------------------------------------------------------------|-------------|
| Capacity C <sub>max</sub> (nominal)                                | 1000pF      |
| Capacity C min(nominal)                                            | 7pF         |
| Voltage (Peak Test U <sub>pt</sub> /Peak Working U <sub>pw</sub> ) | 5kV/3kV     |
| Capacity tolerance (liner Range)                                   | 10%         |
| Max. Current Imax at 5 MHz with                                    | 70Arms      |
| Conduction Cooling                                                 |             |
| Cappacitance per turn                                              | 77.5pF/turn |
| Torque                                                             | ≤0. 3Nm     |
| Net Weight                                                         | 1. 3kg      |