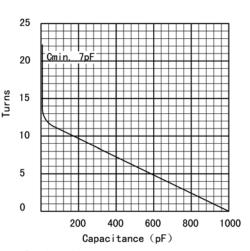

## **CVA-1000BS**

Capacitor

| Specification                                                      |             |
|--------------------------------------------------------------------|-------------|
| Capacity C <sub>max</sub> (nominal)                                | 1000pF      |
| Capacity C min(nominal)                                            | 7pF         |
| Voltage (Peak Test U <sub>pt</sub> /Peak Working U <sub>pw</sub> ) | 5kV/3kV     |
| Capacity tolerance (liner Range)                                   | 10%         |
| Max. Current Imax at 5 MHz with                                    | 70Arms      |
| Conduction Cooling                                                 |             |
| Cappacitance per turn                                              | 77.5pF/turn |
| Torque                                                             | ≤0. 3Nm     |
| Net Weight                                                         | 1. 3kg      |