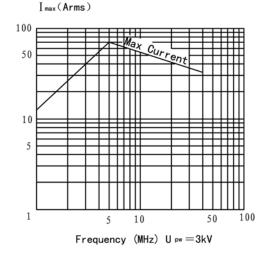

## **CVA-1000BS**

Capacitor

| Specification                                                      |             |
|--------------------------------------------------------------------|-------------|
| Capacity C <sub>max</sub> (nominal)                                | 1000pF      |
| Capacity C min(nominal)                                            | 7pF         |
| Voltage (Peak Test U <sub>pt</sub> /Peak Working U <sub>pw</sub> ) | 5kV/3kV     |
| Capacity tolerance (liner Range)                                   | 10%         |
| Max. Current Imax at 5 MHz with                                    | 70Arms      |
| Conduction Cooling                                                 |             |
| Cappacitance per turn                                              | 77.5pF/turn |
| Torque                                                             | ≤0. 3Nm     |
| Net Weight                                                         | 1. 3kg      |