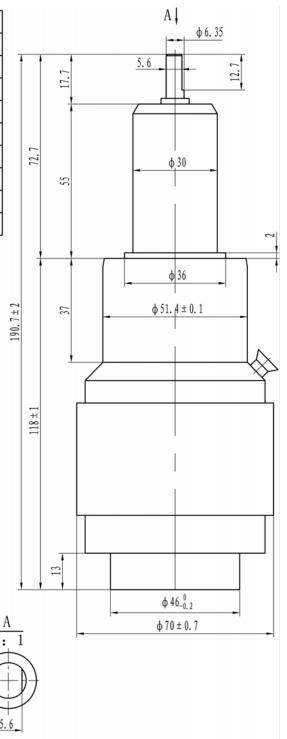

## **CVA-1500CS**

Capacitor

| Specification                                                      |             |
|--------------------------------------------------------------------|-------------|
| Capacity C <sub>max</sub> (nominal)                                | 1500pF      |
| Capacity Cmin(nominal)                                             | 20pF        |
| Voltage (Peak Test U <sub>pt</sub> /Peak Working U <sub>pw</sub> ) | 5kV/3kV     |
| Capacity tolerance (liner Range)                                   | 10%         |
| Max. Current Imax at 3.5 MHz with                                  | 65Arms      |
| Conduction Cooling                                                 |             |
| Cappacitance per turn                                              | 75.5pF/turn |
| Torque                                                             | ≤0. 3Nm     |
| Net Weight                                                         | 1. 3kg      |