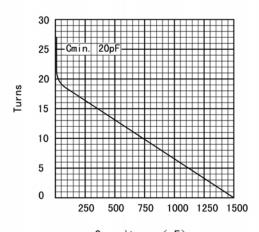

## **CVA-1500CS**

Capacitor

| Specification                                                      |             |
|--------------------------------------------------------------------|-------------|
| Capacity C <sub>max</sub> (nominal)                                | 1500pF      |
| Capacity Cmin(nominal)                                             | 20pF        |
| Voltage (Peak Test U <sub>pt</sub> /Peak Working U <sub>pw</sub> ) | 5kV/3kV     |
| Capacity tolerance (liner Range)                                   | 10%         |
| Max. Current Imax at 3.5 MHz with                                  | 65Arms      |
| Conduction Cooling                                                 |             |
| Cappacitance per turn                                              | 75.5pF/turn |
| Torque                                                             | ≤0. 3Nm     |
| Net Weight                                                         | 1. 3kg      |