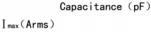

## **CVA-1500CS**

Capacitor

| Specification                                                      |             |
|--------------------------------------------------------------------|-------------|
| Capacity C <sub>max</sub> (nominal)                                | 1500pF      |
| Capacity Cmin(nominal)                                             | 20pF        |
| Voltage (Peak Test U <sub>pt</sub> /Peak Working U <sub>pw</sub> ) | 5kV/3kV     |
| Capacity tolerance (liner Range)                                   | 10%         |
| Max. Current Imax at 3.5 MHz with                                  | 65Arms      |
| Conduction Cooling                                                 |             |
| Cappacitance per turn                                              | 75.5pF/turn |
| Torque                                                             | ≤0. 3Nm     |
| Net Weight                                                         | 1. 3kg      |