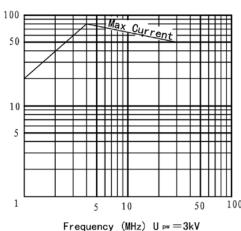

## **CVA-1500DS**

Capacitor, Variable

| Specification                                                      |           |
|--------------------------------------------------------------------|-----------|
| Capacity C <sub>max</sub> (nominal)                                | 1500pF    |
| Capacity C <sub>min</sub> (nominal)                                | 10pF      |
| Voltage (Peak Test U <sub>pt</sub> /Peak Working U <sub>pw</sub> ) | 5kV/3kV   |
| Capacity tolerance (liner Range)                                   | 10%       |
| Max. Current Imax at 13.56 MHz with                                | 60Arms    |
| Conduction Cooling                                                 |           |
| Capacitance per turn                                               | 77pF/turn |
| Torque                                                             | ≤0. 3Nm   |
| Net Weight                                                         | 1. 4kg    |