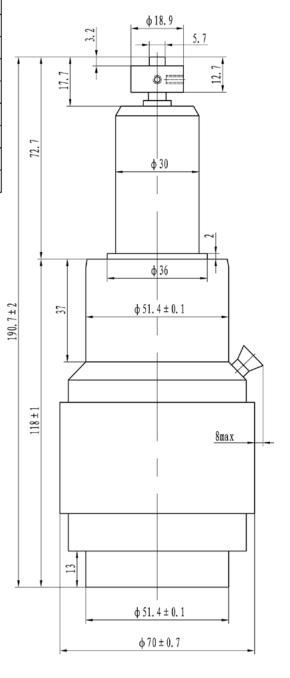

## **CVA-1500DS**

Capacitor, Variable

| Specification                                                      |           |
|--------------------------------------------------------------------|-----------|
| Capacity C <sub>max</sub> (nominal)                                | 1500pF    |
| Capacity C <sub>min</sub> (nominal)                                | 10pF      |
| Voltage (Peak Test U <sub>pt</sub> /Peak Working U <sub>pw</sub> ) | 5kV/3kV   |
| Capacity tolerance (liner Range)                                   | 10%       |
| Max. Current Imax at 13.56 MHz with                                | 60Arms    |
| Conduction Cooling                                                 |           |
| Capacitance per turn                                               | 77pF/turn |
| Torque                                                             | ≤0. 3Nm   |
| Net Weight                                                         | 1. 4kg    |