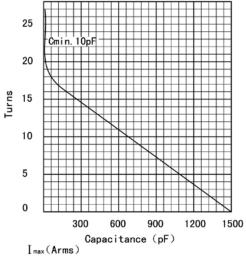

## **CVA-1500DS**

Capacitor, Variable

| Specification                                                      |           |
|--------------------------------------------------------------------|-----------|
| Capacity C <sub>max</sub> (nominal)                                | 1500pF    |
| Capacity C <sub>min</sub> (nominal)                                | 10pF      |
| Voltage (Peak Test U <sub>pt</sub> /Peak Working U <sub>pw</sub> ) | 5kV/3kV   |
| Capacity tolerance (liner Range)                                   | 10%       |
| Max. Current Imax at 13.56 MHz with                                | 60Arms    |
| Conduction Cooling                                                 |           |
| Capacitance per turn                                               | 77pF/turn |
| Torque                                                             | ≤0. 3Nm   |
| Net Weight                                                         | 1. 4kg    |