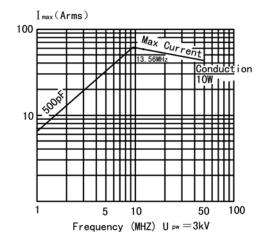

## CVA-500AS

Capacitor

| Specification                                                      |             |
|--------------------------------------------------------------------|-------------|
| Capacity C <sub>max</sub> (nominal)                                | 500pF       |
| Capacity C <sub>min</sub> (nominal)                                | 5pF         |
| Voltage (Peak Test U <sub>pt</sub> /Peak Working U <sub>pw</sub> ) | 5kV/3kV     |
| Capacity tolerance (liner Range)                                   | 10%         |
| Max. Current I <sub>max</sub> at 13.56MHz with                     | 57Arms      |
| Conduction Cooling                                                 | 10W         |
| Capacitance per turn                                               | 28.9pF/turn |
| Torque                                                             | ≤0. 2Nm     |
| Net Weight                                                         | 0. 6kg      |