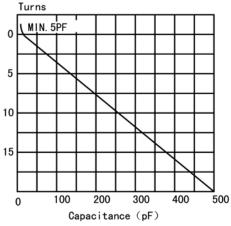

## CVA-500AS

Capacitor

| Specification                                                      |             |
|--------------------------------------------------------------------|-------------|
| Capacity C <sub>max</sub> (nominal)                                | 500pF       |
| Capacity C <sub>min</sub> (nominal)                                | 5pF         |
| Voltage (Peak Test U <sub>pt</sub> /Peak Working U <sub>pw</sub> ) | 5kV/3kV     |
| Capacity tolerance (liner Range)                                   | 10%         |
| Max. Current I <sub>max</sub> at 13.56MHz with                     | 57Arms      |
| Conduction Cooling                                                 | 10W         |
| Capacitance per turn                                               | 28.9pF/turn |
| Torque                                                             | ≤0. 2Nm     |
| Net Weight                                                         | 0. 6kg      |