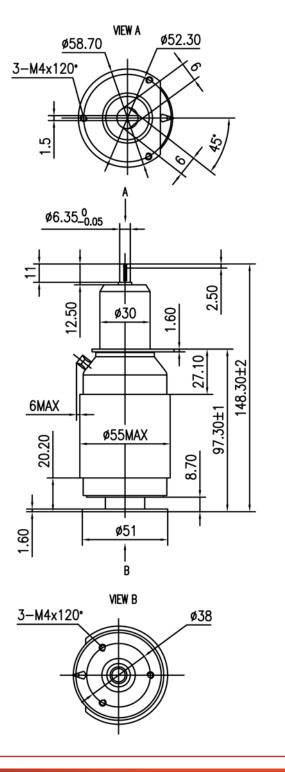

## CVA-500AS

Capacitor

| Specification                                                      |             |
|--------------------------------------------------------------------|-------------|
| Capacity C <sub>max</sub> (nominal)                                | 500pF       |
| Capacity C <sub>min</sub> (nominal)                                | 5pF         |
| Voltage (Peak Test U <sub>pt</sub> /Peak Working U <sub>pw</sub> ) | 5kV/3kV     |
| Capacity tolerance (liner Range)                                   | 10%         |
| Max. Current I <sub>max</sub> at 13.56MHz with                     | 57Arms      |
| Conduction Cooling                                                 | 10W         |
| Capacitance per turn                                               | 28.9pF/turn |
| Torque                                                             | ≤0. 2Nm     |
| Net Weight                                                         | 0. 6kg      |