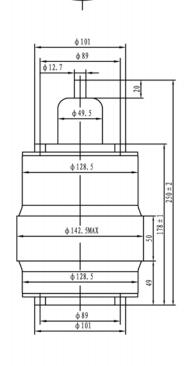

## Capacitor

6×M6×60° 9MM DEEP

6 × 1/4" - 20UNC × 60° 9MM DEEP

| Specification                                                      |             |
|--------------------------------------------------------------------|-------------|
| Capacity C <sub>max</sub> (nominal)                                | 1500pF      |
| Capacity C <sub>min</sub> (nominal)                                | 35pF        |
| Voltage (Peak Test U <sub>pt</sub> /Peak Working U <sub>pw</sub> ) | 15kV/9kV    |
| Capacity tolerance (liner Range)                                   | 10%         |
| Max. Current Imax at 2.67MHz with                                  | 160Arms     |
| Conduction Cooling                                                 |             |
| Cappacitance per turn                                              | 65.9pF/turn |
| Torque                                                             | ≤0. 75Nm    |
| Net Weight                                                         | 6kg         |