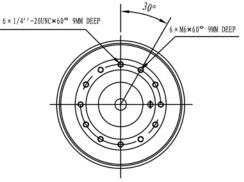

## Capacitor

6×M6×60° 9MM DEEP

6 × 1/4" - 20UNC × 60° 9MM DEEP

| Specification                                                      |             |
|--------------------------------------------------------------------|-------------|
| Capacity C <sub>max</sub> (nominal)                                | 1500pF      |
| Capacity C <sub>min</sub> (nominal)                                | 35pF        |
| Voltage (Peak Test U <sub>pt</sub> /Peak Working U <sub>pw</sub> ) | 15kV/9kV    |
| Capacity tolerance (liner Range)                                   | 10%         |
| Max. Current Imax at 2.67MHz with                                  | 160Arms     |
| Conduction Cooling                                                 |             |
| Cappacitance per turn                                              | 65.9pF/turn |
| Torque                                                             | ≤0. 75Nm    |
| Net Weight                                                         | 6kg         |