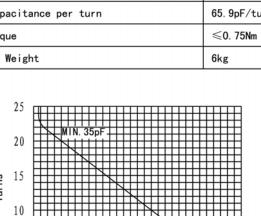

## Capacitor

6×M6×60° 9MM DEEP

6 × 1/4" - 20UNC × 60° 9MM DEEP

| Specification                                                      |             |
|--------------------------------------------------------------------|-------------|
| Capacity C <sub>max</sub> (nominal)                                | 1500pF      |
| Capacity C <sub>min</sub> (nominal)                                | 35pF        |
| Voltage (Peak Test U <sub>pt</sub> /Peak Working U <sub>pw</sub> ) | 15kV/9kV    |
| Capacity tolerance (liner Range)                                   | 10%         |
| Max. Current Imax at 2.67MHz with                                  | 160Arms     |
| Conduction Cooling                                                 |             |
| Cappacitance per turn                                              | 65.9pF/turn |
| Torque                                                             | ≤0. 75Nm    |
| Net Weight                                                         | 6kg         |

50 500 750 1000 1250 1500 Capacitance (pF)

40W267 Keslinger Rd.
PO Box 393, LaFox, IL USA
800-348-5580 (US & Canada)
630-208-2200 ▲ edg@rell.com