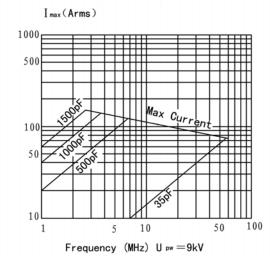

## Capacitor

6×M6×60° 9MM DEEP

6 × 1/4" - 20UNC × 60° 9MM DEEP

| Specification                                                      |             |
|--------------------------------------------------------------------|-------------|
| Capacity C <sub>max</sub> (nominal)                                | 1500pF      |
| Capacity C <sub>min</sub> (nominal)                                | 35pF        |
| Voltage (Peak Test U <sub>pt</sub> /Peak Working U <sub>pw</sub> ) | 15kV/9kV    |
| Capacity tolerance (liner Range)                                   | 10%         |
| Max. Current Imax at 2.67MHz with                                  | 160Arms     |
| Conduction Cooling                                                 |             |
| Cappacitance per turn                                              | 65.9pF/turn |
| Torque                                                             | ≤0. 75Nm    |
| Net Weight                                                         | 6kg         |