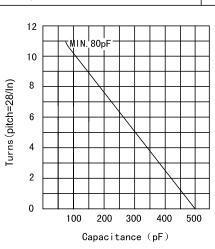

## CVB-500ES

Capacitor

| Specification                                                      |              |
|--------------------------------------------------------------------|--------------|
| Capacity C <sub>max</sub> (nominal)                                | 500pF        |
| Capacity C <sub>min</sub> (nominal)                                | 80pF         |
| Voltage (Peak Test U <sub>pt</sub> /Peak Working U <sub>pw</sub> ) | 10kV/6kV     |
| Capacity tolerance (liner Range)                                   | 10%          |
| Max.Current Imax at 13.56MHz with                                  | 86Arms       |
| Conduction Cooling                                                 |              |
| Cappacitance per turn                                              | 39. 2pF/turn |
| Torque                                                             | ≪0. 3Nm      |
| Net Weight                                                         | 1. 45kg      |