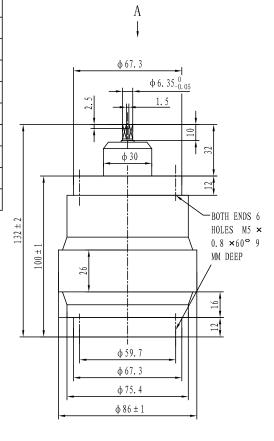

## CVB-500ES

Capacitor

| Specification                                                      |              |
|--------------------------------------------------------------------|--------------|
| Capacity C <sub>max</sub> (nominal)                                | 500pF        |
| Capacity C <sub>min</sub> (nominal)                                | 80pF         |
| Voltage (Peak Test U <sub>pt</sub> /Peak Working U <sub>pw</sub> ) | 10kV/6kV     |
| Capacity tolerance (liner Range)                                   | 10%          |
| Max.Current Imax at 13.56MHz with                                  | 86Arms       |
| Conduction Cooling                                                 |              |
| Cappacitance per turn                                              | 39. 2pF/turn |
| Torque                                                             | ≪0. 3Nm      |
| Net Weight                                                         | 1. 45kg      |