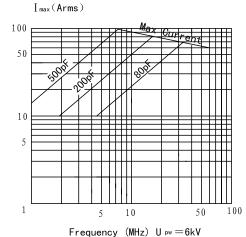

## CVB-500ES

Capacitor

| Specification                                                      |              |
|--------------------------------------------------------------------|--------------|
| Capacity C <sub>max</sub> (nominal)                                | 500pF        |
| Capacity C <sub>min</sub> (nominal)                                | 80pF         |
| Voltage (Peak Test U <sub>pt</sub> /Peak Working U <sub>pw</sub> ) | 10kV/6kV     |
| Capacity tolerance (liner Range)                                   | 10%          |
| Max.Current Imax at 13.56MHz with                                  | 86Arms       |
| Conduction Cooling                                                 |              |
| Cappacitance per turn                                              | 39. 2pF/turn |
| Torque                                                             | ≪0. 3Nm      |
| Net Weight                                                         | 1. 45kg      |