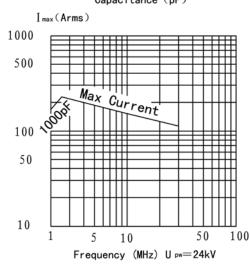

## **CVC-1000AS**

Capacitor

| Specification                                                      |           |
|--------------------------------------------------------------------|-----------|
| Capacity C <sub>max</sub> (nominal)                                | 1000pF    |
| Capacity C <sub>min</sub> (nominal)                                | 35pF      |
| Voltage (Peak Test U <sub>pt</sub> /Peak Working U <sub>pw</sub> ) | 40kV/24kV |
| Capacity tolerance (liner Range)                                   | 10%       |
| Max. Current Imax at 1.8MHz with                                   | 225Arms   |
| Conduction Cooling                                                 |           |
| Cappacitance per turn                                              | 22pF/turn |
| Torque                                                             | ≤1. 2Nm   |
| Net Weight                                                         | 10kg      |
|                                                                    |           |