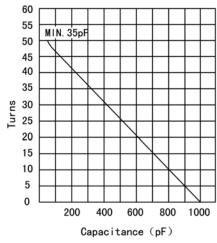

## **CVC-1000AS**

Capacitor

| Specification                                                      |           |
|--------------------------------------------------------------------|-----------|
| Capacity C <sub>max</sub> (nominal)                                | 1000pF    |
| Capacity C <sub>min</sub> (nominal)                                | 35pF      |
| Voltage (Peak Test U <sub>pt</sub> /Peak Working U <sub>pw</sub> ) | 40kV/24kV |
| Capacity tolerance (liner Range)                                   | 10%       |
| Max. Current Imax at 1.8MHz with                                   | 225Arms   |
| Conduction Cooling                                                 |           |
| Cappacitance per turn                                              | 22pF/turn |
| Torque                                                             | ≤1. 2Nm   |
| Net Weight                                                         | 10kg      |
|                                                                    |           |