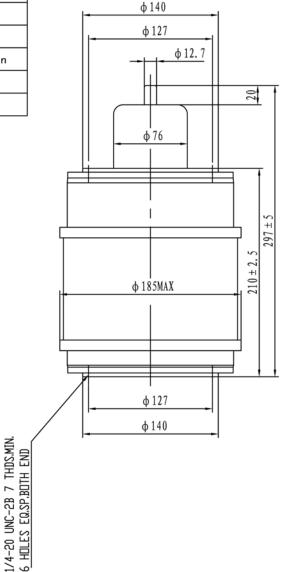

## **CVC-1000AS**

Capacitor

| Specification                                                      |           |
|--------------------------------------------------------------------|-----------|
| Capacity C <sub>max</sub> (nominal)                                | 1000pF    |
| Capacity C <sub>min</sub> (nominal)                                | 35pF      |
| Voltage (Peak Test U <sub>pt</sub> /Peak Working U <sub>pw</sub> ) | 40kV/24kV |
| Capacity tolerance (liner Range)                                   | 10%       |
| Max. Current Imax at 1.8MHz with                                   | 225Arms   |
| Conduction Cooling                                                 |           |
| Cappacitance per turn                                              | 22pF/turn |
| Torque                                                             | ≤1. 2Nm   |
| Net Weight                                                         | 10kg      |
|                                                                    |           |