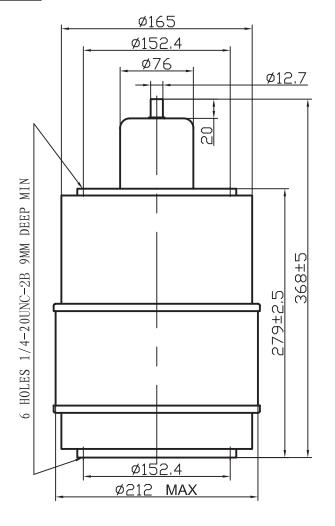

| Specification                                                      |             |
|--------------------------------------------------------------------|-------------|
| Capacity C <sub>max</sub> (nominal)                                | 2000pF      |
| Capacity C <sub>min</sub> (nominal)                                | 100pF       |
| Voltage (Peak Test U <sub>pt</sub> /Peak Working U <sub>pw</sub> ) | 35kV/21kV   |
| Capacity tolerance (liner Range)                                   | 10%         |
| Max.Current Imax at 13.56MHz with                                  | 136Arms     |
| Capacitance per turn                                               | 29.9pF/turn |
| Torque                                                             | ≤1.5N.m     |
| Net Weight                                                         | 17 kg       |
|                                                                    |             |