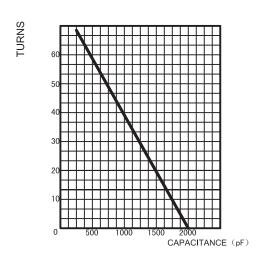

| Specification                                                      |             |
|--------------------------------------------------------------------|-------------|
| Capacity C <sub>max</sub> (nominal)                                | 2000pF      |
| Capacity C <sub>min</sub> (nominal)                                | 100pF       |
| Voltage (Peak Test U <sub>pt</sub> /Peak Working U <sub>pw</sub> ) | 35kV/21kV   |
| Capacity tolerance (liner Range)                                   | 10%         |
| Max.Current Imax at 13.56MHz with                                  | 136Arms     |
| Capacitance per turn                                               | 29.9pF/turn |
| Torque                                                             | ≤1.5N.m     |
| Net Weight                                                         | 17 kg       |
|                                                                    |             |