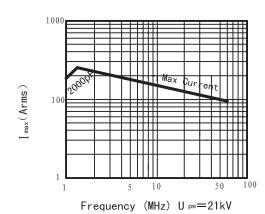

| Specification                                                      |             |
|--------------------------------------------------------------------|-------------|
| Capacity C <sub>max</sub> (nominal)                                | 2000pF      |
| Capacity C <sub>min</sub> (nominal)                                | 100pF       |
| Voltage (Peak Test U <sub>pt</sub> /Peak Working U <sub>pw</sub> ) | 35kV/21kV   |
| Capacity tolerance (liner Range)                                   | 10%         |
| Max.Current Imax at 13.56MHz with                                  | 136Arms     |
| Capacitance per turn                                               | 29.9pF/turn |
| Torque                                                             | ≤1.5N.m     |
| Net Weight                                                         | 17 kg       |
|                                                                    |             |

Imax at 25° ambient and 125° surface temp. for convection cooling

40W267 Keslinger Road PO Box 393, LaFox, IL 60147 USA 1.800.348.5580 (USA & Canada) 1.630.208.2200 (International)