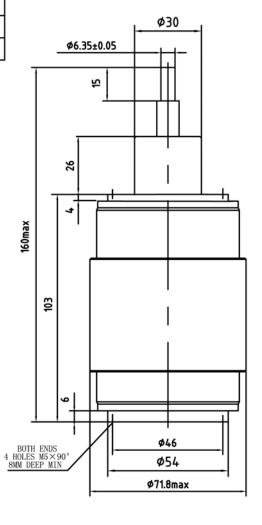

## CVC-50AS

Capacitor

| Specification                                                      |              |
|--------------------------------------------------------------------|--------------|
| Capacity C <sub>max</sub> (nominal)                                | 50pF         |
| Capacity C min(nominal)                                            | 8pF          |
| Voltage (Peak Test U <sub>pt</sub> /Peak Working U <sub>pw</sub> ) | 35kV/21kV    |
| Capacity tolerance (liner Range)                                   | 10%          |
| Max. Current Imax at 13.56MHz with                                 | 63Arms       |
| Conduction Cooling                                                 |              |
| Cappacitance per turn                                              | 2. 67pF/turn |
| Torque                                                             | ≤0.2N. m     |
| Net Weight                                                         | 1. 5kg       |