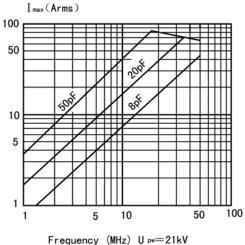

## CVC-50AS

Capacitor

| Specification                                                      |              |
|--------------------------------------------------------------------|--------------|
| Capacity C <sub>max</sub> (nominal)                                | 50pF         |
| Capacity C min(nominal)                                            | 8pF          |
| Voltage (Peak Test U <sub>pt</sub> /Peak Working U <sub>pw</sub> ) | 35kV/21kV    |
| Capacity tolerance (liner Range)                                   | 10%          |
| Max. Current Imax at 13.56MHz with                                 | 63Arms       |
| Conduction Cooling                                                 |              |
| Cappacitance per turn                                              | 2. 67pF/turn |
| Torque                                                             | ≤0.2N. m     |
| Net Weight                                                         | 1. 5kg       |