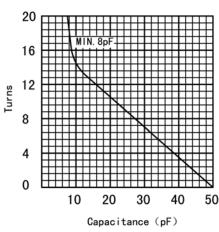

## CVC-50AS

Capacitor

| Specification                                                      |              |
|--------------------------------------------------------------------|--------------|
| Capacity C <sub>max</sub> (nominal)                                | 50pF         |
| Capacity C min(nominal)                                            | 8pF          |
| Voltage (Peak Test U <sub>pt</sub> /Peak Working U <sub>pw</sub> ) | 35kV/21kV    |
| Capacity tolerance (liner Range)                                   | 10%          |
| Max. Current Imax at 13.56MHz with                                 | 63Arms       |
| Conduction Cooling                                                 |              |
| Cappacitance per turn                                              | 2. 67pF/turn |
| Torque                                                             | ≤0.2N. m     |
| Net Weight                                                         | 1. 5kg       |