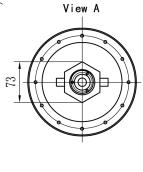

|
| Capacity Cmin(nominal)                                             | 40pF        |
| Voltage (Peak Test U <sub>pt</sub> /Peak Working U <sub>pw</sub> ) | 50kV/30kV   |
| Capacity tolerance (liner Range)                                   | 2%          |
| Max. Current Imax at 13.56MHz with                                 | 797Arms     |
| Water Cooling                                                      | 25L/min     |
| Capacitance per turn                                               | 35.6pF/turn |
| Torque                                                             | ≤1.5Nm      |
| Net Weight                                                         | 20kg        |



Mechanical stop at <40pF at  $\sim$ 37.5 turns Mechanical stop at >1300pF at  $\sim$ -0.5 turns









S







40W267 Keslinger Rd. PO Box 393, LaFox, IL USA 800-348-5580 (US & Canada) 630-208-2200 ▲ www.rell.com