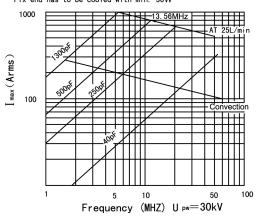

## **CWD-1300AS**

Vacuum Capacitor, Water-Cooled, Variable

 $\varnothing 12.\ 7^{\ 0}_{-0.\ 05}$ 

| Specification                                                      |             |
|--------------------------------------------------------------------|-------------|
| Capacity C <sub>max</sub> (nominal)                                | 1300pF      |
| Capacity Cmin(nominal)                                             | 40pF        |
| Voltage (Peak Test U <sub>pt</sub> /Peak Working U <sub>pw</sub> ) | 50kV/30kV   |
| Capacity tolerance (liner Range)                                   | 2%          |
| Max. Current Imax at 13.56MHz with                                 | 797Arms     |
| Water Cooling                                                      | 25L/min     |
| Capacitance per turn                                               | 35.6pF/turn |
| Torque                                                             | ≤1.5Nm      |
| Net Weight                                                         | 20kg        |