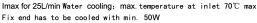

## **CWD-1300AS**

Vacuum Capacitor, Water-Cooled, Variable

 $\varnothing 12.\ 7^{\ 0}_{-0.\ 05}$ 

| Specification                                                      |             |
|--------------------------------------------------------------------|-------------|
| Capacity C <sub>max</sub> (nominal)                                | 1300pF      |
| Capacity Cmin(nominal)                                             | 40pF        |
| Voltage (Peak Test U <sub>pt</sub> /Peak Working U <sub>pw</sub> ) | 50kV/30kV   |
| Capacity tolerance (liner Range)                                   | 2%          |
| Max. Current Imax at 13.56MHz with                                 | 797Arms     |
| Water Cooling                                                      | 25L/min     |
| Capacitance per turn                                               | 35.6pF/turn |
| Torque                                                             | ≤1.5Nm      |
| Net Weight                                                         | 20kg        |