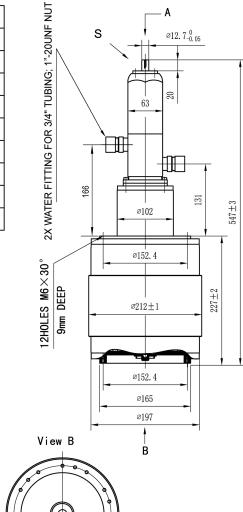

## **CWD-1300AS**

Vacuum Capacitor, Water-Cooled, Variable

 $\varnothing 12.\ 7^{\ 0}_{-0.\ 05}$ 

| Specification                                                      |             |
|--------------------------------------------------------------------|-------------|
| Capacity C <sub>max</sub> (nominal)                                | 1300pF      |
| Capacity Cmin(nominal)                                             | 40pF        |
| Voltage (Peak Test U <sub>pt</sub> /Peak Working U <sub>pw</sub> ) | 50kV/30kV   |
| Capacity tolerance (liner Range)                                   | 2%          |
| Max. Current Imax at 13.56MHz with                                 | 797Arms     |
| Water Cooling                                                      | 25L/min     |
| Capacitance per turn                                               | 35.6pF/turn |
| Torque                                                             | ≤1.5Nm      |
| Net Weight                                                         | 20kg        |

Mechanical stop at <40pF at  $\sim$ 37.5 turns Mechanical stop at >1300pF at  $\sim$ -0.5 turns

S

40W267 Keslinger Rd. PO Box 393, LaFox, IL USA 800-348-5580 (US & Canada) 630-208-2200 ▲ www.rell.com