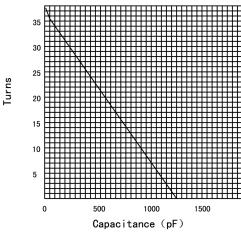

Mechanical stop at <40pF at  $\sim$ 37.5 turns Mechanical stop at >1300pF at  $\sim$ -0.5 turns

S

40W267 Keslinger Rd. PO Box 393, LaFox, IL USA 800-348-5580 (US & Canada) 630-208-2200 ▲ www.rell.com