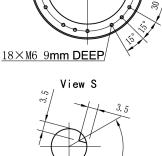

Mechanical stop at <40pF at  $\sim$ 37.5 turns Mechanical stop at >1300pF at  $\sim$ -0.5 turns

S

40W267 Keslinger Rd. PO Box 393, LaFox, IL USA 800-348-5580 (US & Canada) 630-208-2200 ▲ www.rell.com