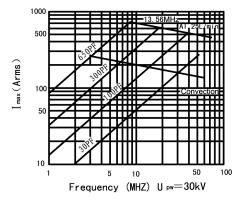

## CWD-650AS

Vacuum Capacitor, Variable

| 0 101 11                                                           |           |
|--------------------------------------------------------------------|-----------|
| Specification                                                      |           |
| Capacity C <sub>max</sub> (nominal)                                | 650pF     |
| Capacity C min(nominal)                                            | 30pF      |
| Voltage (Peak Test U <sub>pt</sub> /Peak Working U <sub>pw</sub> ) | 50kV/30kV |
| Capacity tolerance (liner Range)                                   | 10%       |
| Max. Current Imax at 13.56MHz with                                 | 724Arms   |
| Water Cooling                                                      | 50W       |
| Capacitance per turn                                               | 26pF/turn |
| Torque                                                             | ≤1.5Nm    |
| Net Weight                                                         | 12kg      |