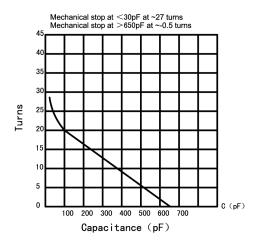

## CWD-650AS

Vacuum Capacitor, Variable

| 0 101 11                                                           |           |
|--------------------------------------------------------------------|-----------|
| Specification                                                      |           |
| Capacity C <sub>max</sub> (nominal)                                | 650pF     |
| Capacity C min(nominal)                                            | 30pF      |
| Voltage (Peak Test U <sub>pt</sub> /Peak Working U <sub>pw</sub> ) | 50kV/30kV |
| Capacity tolerance (liner Range)                                   | 10%       |
| Max. Current Imax at 13.56MHz with                                 | 724Arms   |
| Water Cooling                                                      | 50W       |
| Capacitance per turn                                               | 26pF/turn |
| Torque                                                             | ≤1.5Nm    |
| Net Weight                                                         | 12kg      |