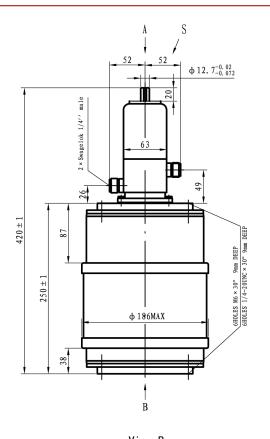

## CWD-650AS

Vacuum Capacitor, Variable

| 0 101 11                                                           |           |
|--------------------------------------------------------------------|-----------|
| Specification                                                      |           |
| Capacity C <sub>max</sub> (nominal)                                | 650pF     |
| Capacity C min(nominal)                                            | 30pF      |
| Voltage (Peak Test U <sub>pt</sub> /Peak Working U <sub>pw</sub> ) | 50kV/30kV |
| Capacity tolerance (liner Range)                                   | 10%       |
| Max. Current Imax at 13.56MHz with                                 | 724Arms   |
| Water Cooling                                                      | 50W       |
| Capacitance per turn                                               | 26pF/turn |
| Torque                                                             | ≤1.5Nm    |
| Net Weight                                                         | 12kg      |