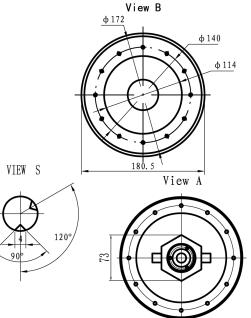

## CWD-650AS

Vacuum Capacitor, Variable

| 0 101 11                                                           |           |
|--------------------------------------------------------------------|-----------|
| Specification                                                      |           |
| Capacity C <sub>max</sub> (nominal)                                | 650pF     |
| Capacity C min(nominal)                                            | 30pF      |
| Voltage (Peak Test U <sub>pt</sub> /Peak Working U <sub>pw</sub> ) | 50kV/30kV |
| Capacity tolerance (liner Range)                                   | 10%       |
| Max. Current Imax at 13.56MHz with                                 | 724Arms   |
| Water Cooling                                                      | 50W       |
| Capacitance per turn                                               | 26pF/turn |
| Torque                                                             | ≤1.5Nm    |
| Net Weight                                                         | 12kg      |