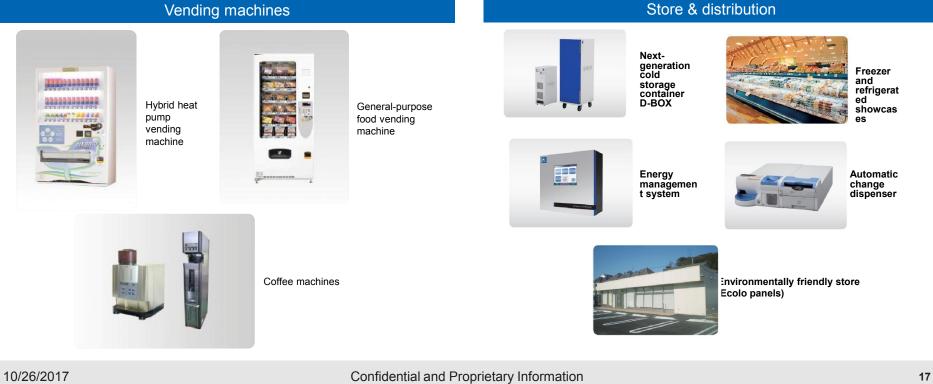

- Vending machines
- Food service equipment .

Power semiconductors

Magnetic disks

Organic photoconductive drums

- Freezer and refrigerated showcases
- Energy-saving stores
- Distribution systems

showcases

### FE - Food and Beverage Distribution F-Fuji Electric

In the food distribution field, we are helping to create a recycling-based society by providing total solutions that cover everything from the food production areas to the consumers. In these efforts, we utilize core heating and cooling technologies, mechatronic technologies, and system technologies in combination with information technologies.