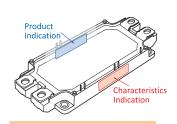

## 2nd label indicates $V_{\text{CE(sat)}}$ and $V_{\text{F}}$ classes for easier paralleling

| Line-up Plan |       |        |        |         |        |  |  |
|--------------|-------|--------|--------|---------|--------|--|--|
|              |       | 7G     |        | Premium |        |  |  |
|              | lc    | 1200 V | 1700 V | 1200 V  | 1700 V |  |  |
|              | 225 A | •      | •      |         |        |  |  |
|              | 300 A | •      | •      |         |        |  |  |
|              | 450 A | •      | •      |         |        |  |  |
|              | 600 A | •      |        | •       | •      |  |  |
|              | 800 A |        |        | •       |        |  |  |
|              |       | 175°C  |        | 175°C   |        |  |  |