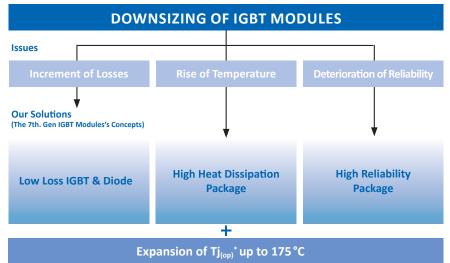

# The 7th Generation Module's Concept

- Improved switching performance
- Reduced on-state voltage
- Enhanced power cycling capability
- Increased output power
- Tj(op), max=175°C
- Expanded current ratings
- High performance DCB substrates

\*Tj(op): continous operating junction temperature

| Line-up Plan                                                                                                                                                                                                                                                                                                                                                                                                                                                                                                                                                                                                                                                                                                                                                                                                                                                                                                                                                                                                                                                                                                                                                                                                                                                                                                                                                                                                                                                                                                                                                                                                                                                                                                                                                                                                                                                                                                                                                                                                                                                                                                                   |                  |                |  |  |  |
|--------------------------------------------------------------------------------------------------------------------------------------------------------------------------------------------------------------------------------------------------------------------------------------------------------------------------------------------------------------------------------------------------------------------------------------------------------------------------------------------------------------------------------------------------------------------------------------------------------------------------------------------------------------------------------------------------------------------------------------------------------------------------------------------------------------------------------------------------------------------------------------------------------------------------------------------------------------------------------------------------------------------------------------------------------------------------------------------------------------------------------------------------------------------------------------------------------------------------------------------------------------------------------------------------------------------------------------------------------------------------------------------------------------------------------------------------------------------------------------------------------------------------------------------------------------------------------------------------------------------------------------------------------------------------------------------------------------------------------------------------------------------------------------------------------------------------------------------------------------------------------------------------------------------------------------------------------------------------------------------------------------------------------------------------------------------------------------------------------------------------------|------------------|----------------|--|--|--|
| Thermistor                                                                                                                                                                                                                                                                                                                                                                                                                                                                                                                                                                                                                                                                                                                                                                                                                                                                                                                                                                                                                                                                                                                                                                                                                                                                                                                                                                                                                                                                                                                                                                                                                                                                                                                                                                                                                                                                                                                                                                                                                                                                                                                     | 650 V            | 10A – 50A      |  |  |  |
|                                                                                                                                                                                                                                                                                                                                                                                                                                                                                                                                                                                                                                                                                                                                                                                                                                                                                                                                                                                                                                                                                                                                                                                                                                                                                                                                                                                                                                                                                                                                                                                                                                                                                                                                                                                                                                                                                                                                                                                                                                                                                                                                | 1200 V           | 10 A – 50 A    |  |  |  |
| The mistor of th | 650 V            | 50 A – 200 A   |  |  |  |
|                                                                                                                                                                                                                                                                                                                                                                                                                                                                                                                                                                                                                                                                                                                                                                                                                                                                                                                                                                                                                                                                                                                                                                                                                                                                                                                                                                                                                                                                                                                                                                                                                                                                                                                                                                                                                                                                                                                                                                                                                                                                                                                                | 1200 V           | 50 A – 200 A   |  |  |  |
| 7th Generation Power N<br>DualXT                                                                                                                                                                                                                                                                                                                                                                                                                                                                                                                                                                                                                                                                                                                                                                                                                                                                                                                                                                                                                                                                                                                                                                                                                                                                                                                                                                                                                                                                                                                                                                                                                                                                                                                                                                                                                                                                                                                                                                                                                                                                                               | fodules<br>650 V | 150 A – 600 A  |  |  |  |
|                                                                                                                                                                                                                                                                                                                                                                                                                                                                                                                                                                                                                                                                                                                                                                                                                                                                                                                                                                                                                                                                                                                                                                                                                                                                                                                                                                                                                                                                                                                                                                                                                                                                                                                                                                                                                                                                                                                                                                                                                                                                                                                                | 1200 V           | 100 A - 800 A  |  |  |  |
|                                                                                                                                                                                                                                                                                                                                                                                                                                                                                                                                                                                                                                                                                                                                                                                                                                                                                                                                                                                                                                                                                                                                                                                                                                                                                                                                                                                                                                                                                                                                                                                                                                                                                                                                                                                                                                                                                                                                                                                                                                                                                                                                | 1700 V           | 75 A – 600 A   |  |  |  |
|                                                                                                                                                                                                                                                                                                                                                                                                                                                                                                                                                                                                                                                                                                                                                                                                                                                                                                                                                                                                                                                                                                                                                                                                                                                                                                                                                                                                                                                                                                                                                                                                                                                                                                                                                                                                                                                                                                                                                                                                                                                                                                                                | 3300 V           | 450 A – 1500 A |  |  |  |