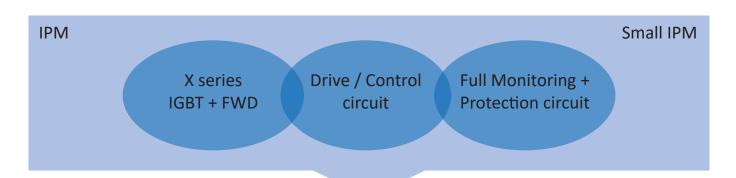

## **FEATURES**

- X series IGBT
- 600 V / 15 A to 35 A
- Driver / Ctrl + protection
- Alarm + temp sensor outputs
- Bootstrap circuit for high side power supply
- 6 in 1/full inverter section
- Suited for both consumer and industrial application

## High-side upply voltage V<sub>CCH</sub> Bias voltage VB<sub>U</sub> Signal input IN<sub>HU</sub> GND Comparison of the compar

**Inverter 6 in 1** 

- Easier Design Phase
- Smaller Form Factor
- Higher Efficiency
- Higher Reliability