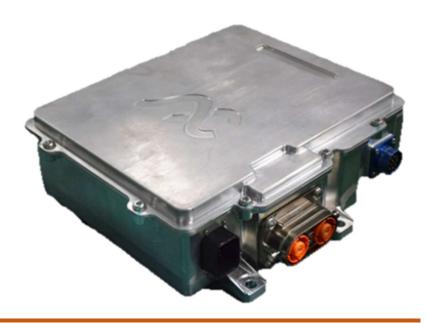

## **PRODUCT SHEET**

| Product Part Number                    | 1001497-XX                          |
|----------------------------------------|-------------------------------------|
| Product Description                    | IGBT Inverter, 3 phase              |
| Voltage                                | 260 to 470Vdc Range; 360Vdc Nominal |
| kVA Rating                             | 226kVA                              |
| External Component Dimensions<br>LxHxW | 253x221x84.5 mm³                    |
| Weight                                 | 5.17kg                              |

Our 5<sup>th</sup> generation 3 phase inverter is liquid-cooled with integrated heatsink for IGBTs and capacitors. For automotive applications, the high-power density design saves space for powertrain packaging. The inverter utilizes high efficiency 650V rated IGBTs and has been validated to AEC Q101 and AQG324 for reliability. The inverter comes compete with all I/O connectors and mating halves. CAN protocol for full automotive operation including fault codes, diagnostics, and self-protection modes is provided.