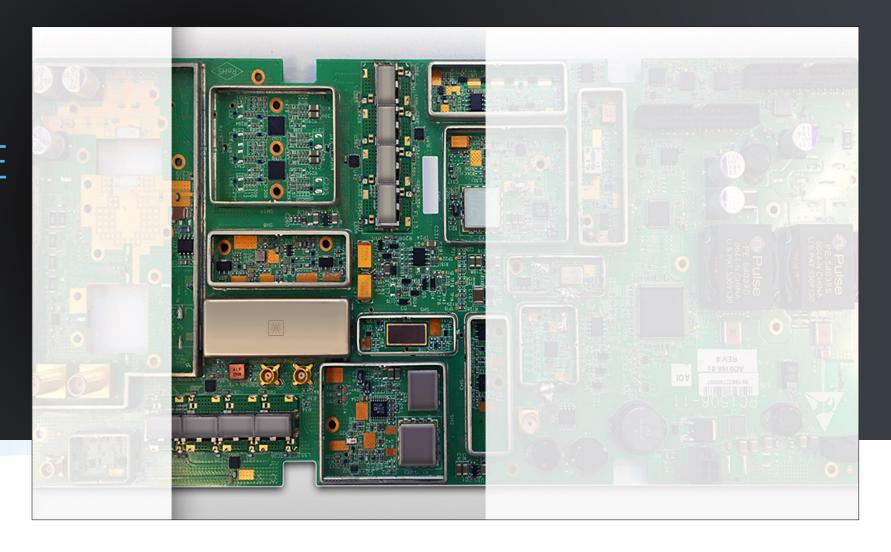

## STANDARD DRAWN EMI/RFI SHIELDS COMPREHENSIVE LIBRARY OF TWO-PIECE SHIELDS

Largest Selection of Shields in the Electronics Industry!

Masach™ offers the largest selection of standard drawn EMI/RFI shields in the electronics industry. Our ever-growing range of sizes delivers more flexibility in surface mount configurations where interference may occur or is identified during the board design phase. The highly reliable two-piece design (frame and cover) accommodates virtually any surface mount application.

## STANDARD DRAWN EMI/RFI SHIELDS FAST AND ECONOMICAL EMI/RFI SHIELDS

Off-the-Shelf, In-stock SMD Compatible!

Masach™ standard shields saves on custom design costs, doing away with the need to produce expensive prototypes for evaluation, as well as significantly reduces delivery times. Our standard drawn EMI/RFI shields consist of tin-plated steel alloys, commonly used for board-level shielding due to their exceptional mechanical formability, environmental compliance, and relative low cost.