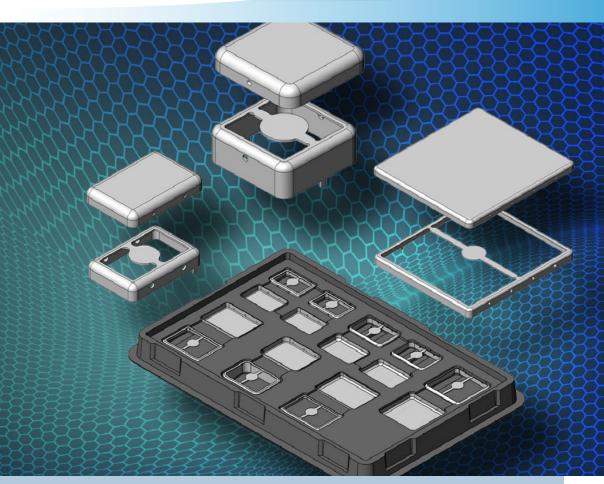

## STANDARD DRAWN EMI/RFI SHIELDS COMPREHENSIVE LIBRARY OF TWO-PIECE SHIELDS

Largest Selection of Shields in the Electronics Industry!

Masach™ offers the largest selection of standard drawn EMI/RFI shields in the electronics industry. Our ever-growing range of sizes delivers more flexibility in surface mount configurations where interference may occur or is identified during the board design phase. The highly reliable two-piece design (frame and cover) accommodates virtually any surface mount application.

## MASACH TECH™ SMT/SMD PACKING EMI/RFI SHIELDS

Off-the-Shelf, In-stock SMD Compatible!

We support international automatic assembly placement technology. Our regular orders are supplied by default on SMT/SMD packing trays, Tape and Reel packaging is optional upon request.