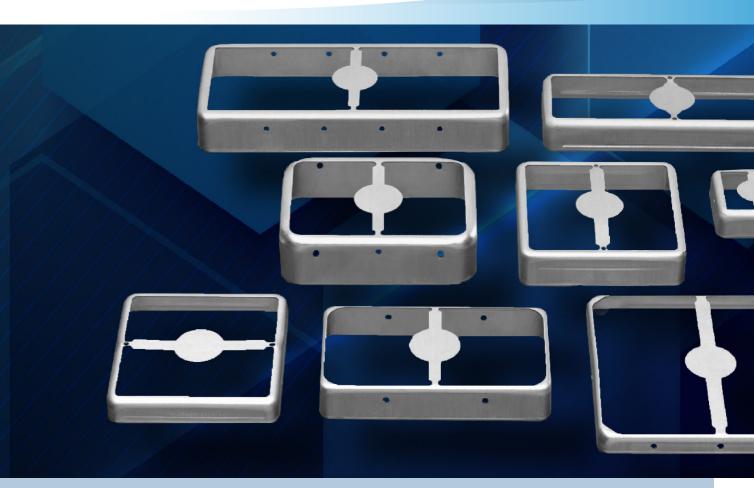

## STANDARD DRAWN EMI/RFI SHIELDS COMPREHENSIVE LIBRARY OF TWO-PIECE SHIELDS

Largest Selection of Shields in the Electronics Industry!

Masach™ offers the largest selection of standard drawn EMI/RFI shields in the electronics industry. Our ever-growing range of sizes delivers more flexibility in surface mount configurations where interference may occur or is identified during the board design phase. The highly reliable two-piece design (frame and cover) accommodates virtually any surface mount application.

## STANDARD DRAWN EMI/RFI SHIELDS FAST AND ECONOMICAL EMI/RFI SHIELDS

Off-the-Shelf, In-stock SMD Compatible!

Masach™ standard shields saves on custom design costs, doing away with the need to produce expensive prototypes for evaluation, as well as significantly reduces delivery times. Our standard drawn EMI/RFI shields consist of tin-plated steel alloys, commonly used for board-level shielding due to their exceptional mechanical formability, environmental compliance, and relative low cost.