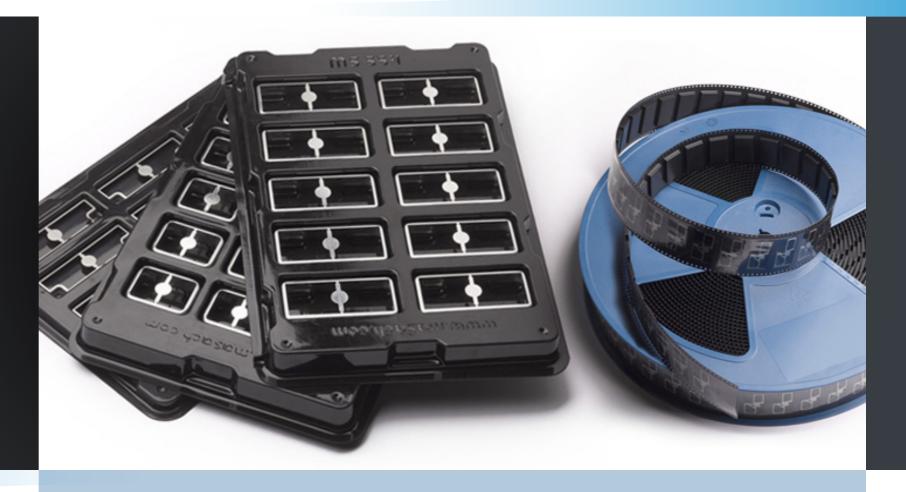

## MASACH TECH™ SMT/SMD PACKING EMI/RFI SHIELDS

Off-the-Shelf, In-stock SMD Compatible!

We support international automatic assembly placement technology. Our regular orders are supplied by default on SMT/SMD packing trays, Tape and Reel packaging is optional upon request.