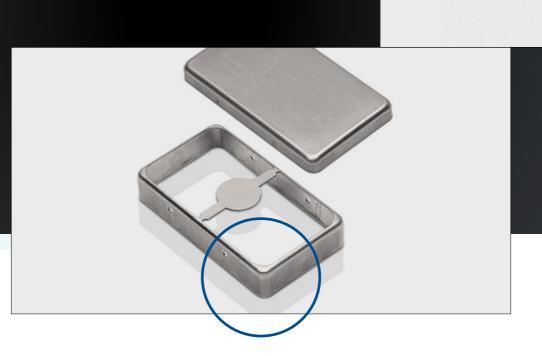

## STANDARD DRAWN EMI/RFI SHIELDS HIGH PERFORMANCE EMI/RFI SHIELDS!

Seamless EMI/RFI Shields for a higher level of protection!

**Regular Bent Shield** 

Masach™ Seamless Protective EMI/RFI Shield

#### Masach Drawn EMI/RFI Shields Features & Benefits:

- » Seamless Protective Cage for higher shielding effectiveness
- » Optimal Planarity for higher yield on reflow soldering
- Solid Construction to resist dents and warps
- » Two-piece Shield Design enables to repair components without removing the shield, saving time and reducing repair damage