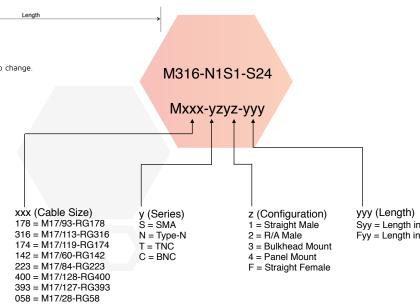

yyy (Length) Syy = Length in Inches (S24=24") Fyy = Length in Feet (F03-3ft)

800.348.5580

630.208.2200

M17-DTL-17 RG Cables QPL M39012 RF Connectors M23053 Strain Relief & Markers Supplied with Lot Traceability Data Supplied with RF VSWR and IL Data Cable Assemblies made in America

Images for illustration only, Data subject to change.

Richardson

Electronics

VER & MICROWAVE TECHNOLOGIES

19A-M17

rellpower.com rellpower@rell.com