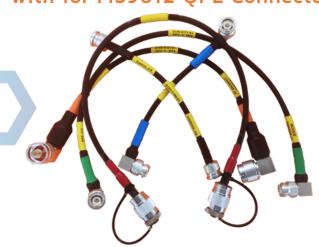

## M17-DTL-17 50 $\Omega$ RF Cables High Reliability with Low Traceability

## with for M39012 QPL Connectors

ConductRF offers Industry Standard RG Cables using M17-DTL-17 Cable with QPL M39012 RF Connectors.

These are specified to support applications where standard Mil Part numbers and lot traceability is required.

Each assembly is specified to the maximum frequency of the cable and connector configuration per Mil Specifications.

RF Test data and well as batch traceability data is supplied with each cable. These assemblies are made in America by our ConductRF team of highly train technicians.